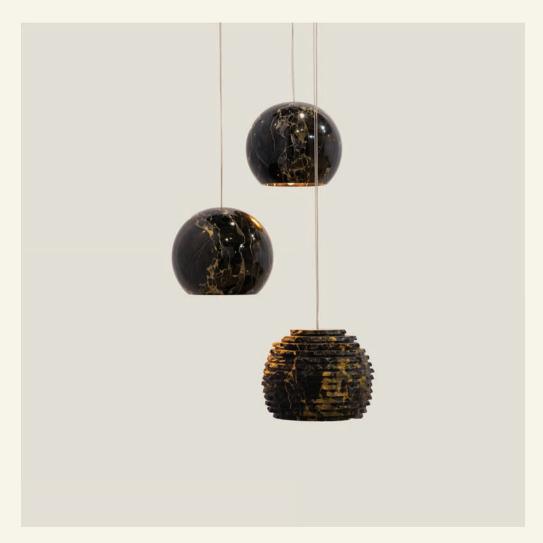

## ESPHERA lamp enhances the geometry of circular shapes while highlighting the exuberance of the Portoro marble stone.

Name Esphera Category lighting Designer Mara Soares Year 2019

Materials & finishing Two spheres with shiny polish finish, one in raw material with honed matte finish.

Production details Three marble blocks shaped in CNC and then finished by hand.

**Dimensions** (cm) 025 each 1 of 3 **Weight** (kg) approx 15 each

**Cleaning instructions** Wipe with a damp cloth, or just a soft dry cloth. Do not use any type of detergent that can mark the stone.