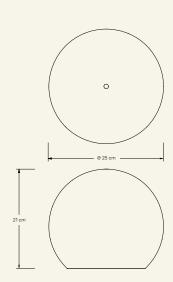

Production details Three marble blocks shaped in CNC and then finished by hand.

**Dimensions** (cm) 025 each 1 of 3 **Weight** (kg) approx 15 each

**Cleaning instructions** Wipe with a damp cloth, or just a soft dry cloth. Do not use any type of detergent that can mark the stone.