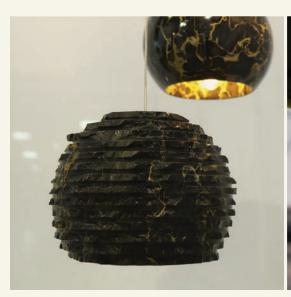

## ESPHERA lamp enhances the geometry of circular shapes while highlighting the exuberance of the Portoro marble stone.

Name Esphera Category lighting Designer Mara Soares Year 2019

Materials & finishing Two spheres with shiny polish finish, one in raw material with honed matte finish.

Production details Three marble blocks shaped in CNC and then finished by hand.

**Dimensions** (cm) 025 each 1 of 3 **Weight** (kg) approx 15 each

**Cleaning instructions** Wipe with a damp cloth, or just a soft dry cloth. Do not use any type of detergent that can mark the stone.