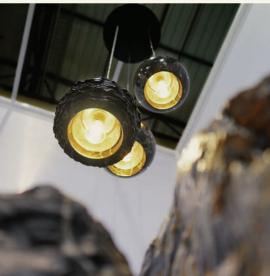

## ESPHERA lamp enhances the geometry of circular shapes while highlighting the exuberance of the Portoro marble stone.

Name Esphera Category lighting Designer Mara Soares Year 2019

Materials & finishing Two spheres with shiny polish finish, one in raw material with honed matte finish.